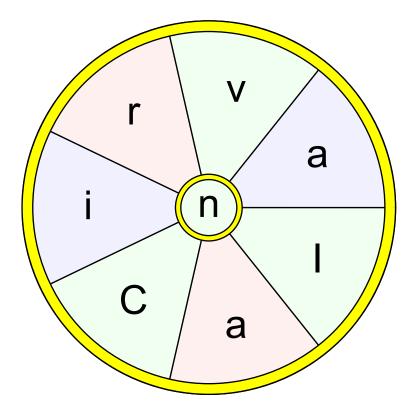

## Wordwheel Puzzle

Create as many words possible with the letters in the wordwheel. You can only use each letter once and every word must contain the letter in the center of the wheel.

A little help to find the 8 letter word:

A festival.

| i ne 8 letter word is: |      |
|------------------------|------|
|                        |      |
|                        | <br> |

## The wordwheel word is: Carnival

| aın | van  | lain  | avian | naric  | carına  | carnıval |
|-----|------|-------|-------|--------|---------|----------|
| ana | alan | lana  | cairn | navar  | carnal  |          |
| ani | anal | nail  | canal | nival  | crinal  |          |
| can | carn | narc  | lanai | ravin  | narial  |          |
| lin | clan | rain  | liana | vinal  | carinal |          |
| nil | cran | vain  | linac | acinar | clarain |          |
| ran | iran | anvil | naira | arnica | cranial |          |
|     |      |       |       |        |         |          |